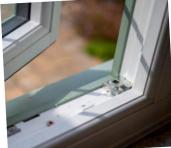

Furthermore, the glass sightlines are perfectly equal providing symmetry and style. The decorative 28mm glazing bead, and antique black pear drop handles and stays finish the stylish interior decor.

The windows add to the appeal of the property, the mechanically *jointed flush* sash exterior with leaded glass is timeless and adds to the traditional look and feel.

| ndows:               | Residence 9                                                                                           |  |
|----------------------|-------------------------------------------------------------------------------------------------------|--|
| anufacturing Method: | Mechanical joints on sash and frame                                                                   |  |
| onfiguration:        | A selection of opening casement windows, with fixed panes and top hung windows, open-out French doors |  |
| blour:               | External: Cotswold Green,<br>Internal: Grained White                                                  |  |
| azing Bead:          | 28mm decorative                                                                                       |  |
| ırdware:             | Regal Black Pear Drop Handles & Stays                                                                 |  |