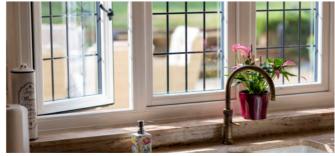

Furthermore, the glass sightlines are perfectly equal providing symmetry and style. The decorative 28mm glazing bead, and antique black pear drop handles and stays finish the stylish interior decor.

The windows add to the appeal of the property, the mechanically *jointed flush* sash exterior with leaded glass is timeless and adds to the traditional look and feel.

| ndows:               | Residence 9                                                                                           |  |
|----------------------|-------------------------------------------------------------------------------------------------------|--|
| anufacturing Method: | Mechanical joints on sash and frame                                                                   |  |
| onfiguration:        | A selection of opening casement windows, with fixed panes and top hung windows, open-out French doors |  |
| blour:               | External: Cotswold Green,<br>Internal: Grained White                                                  |  |
| azing Bead:          | 28mm decorative                                                                                       |  |
| ırdware:             | Regal Black Pear Drop Handles & Stays                                                                 |  |