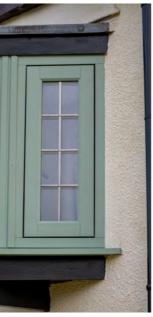

## COLOUR: COTSWOLD GREEN ON GRAINED WHITE

Situated in the quiet village of Hannington in Northamptonshire, this beautiful home sits in with its historic surroundings and buildings of the village.

Windows & Doors, The Way They're Meant To Be

The Residence Collection was chosen to replace the existing windows and doors, with 32 Residence 9 windows in **Cotswold Green and Grained** white internally, plus matching **Residence 9 French doors** enhances this beautiful home. The perfect partner for this home, offering beautiful aesthetics, high performance and low maintenance – all whilst keeping that traditional timber look.

| ndows:               | Residence 9                                                                                           |  |
|----------------------|-------------------------------------------------------------------------------------------------------|--|
| anufacturing Method: | Mechanical joints on sash and frame                                                                   |  |
| onfiguration:        | A selection of opening casement windows, with fixed panes and top hung windows, open-out French doors |  |
| blour:               | External: Cotswold Green,<br>Internal: Grained White                                                  |  |
| azing Bead:          | 28mm decorative                                                                                       |  |
| ırdware:             | Regal Black Pear Drop Handles & Stays                                                                 |  |