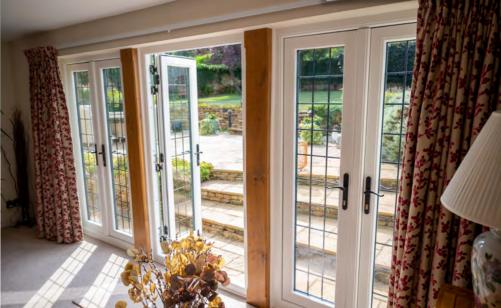

The Residence Collection was chosen to replace the existing windows and doors, with 32 Residence 9 windows in **Cotswold Green and Grained** white internally, plus matching **Residence 9 French doors** enhances this beautiful home. The perfect partner for this home, offering beautiful aesthetics, high performance and low maintenance – all whilst keeping that traditional timber look.

Furthermore, the glass sightlines are perfectly equal providing symmetry and style. The decorative 28mm glazing bead, and antique black pear drop handles and stays finish the stylish interior decor.

The windows add to the appeal of the property, the mechanically *jointed flush* sash exterior with leaded glass is timeless and adds to the traditional look and feel.

| ndows:               | Residence 9                                                                                           |  |
|----------------------|-------------------------------------------------------------------------------------------------------|--|
| anufacturing Method: | Mechanical joints on sash and frame                                                                   |  |
| onfiguration:        | A selection of opening casement windows, with fixed panes and top hung windows, open-out French doors |  |
| blour:               | External: Cotswold Green,<br>Internal: Grained White                                                  |  |
| azing Bead:          | 28mm decorative                                                                                       |  |
| ırdware:             | Regal Black Pear Drop Handles & Stays                                                                 |  |