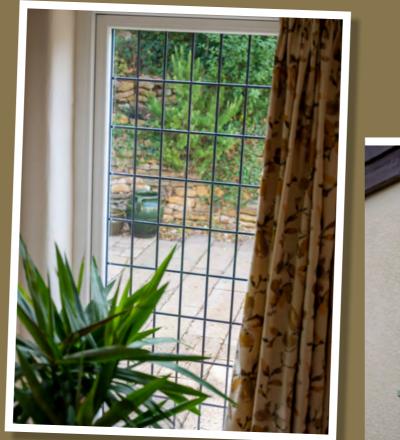

Furthermore, the glass sightlines are perfectly equal providing symmetry and style. The decorative 28mm glazing bead, and antique black pear drop handles and stays finish the stylish interior decor.

The windows add to the appeal of the property, the mechanically *jointed flush* sash exterior with leaded glass is timeless and adds to the traditional look and feel.

| ndows:               | Residence 9                                                                                           |  |
|----------------------|-------------------------------------------------------------------------------------------------------|--|
| anufacturing Method: | Mechanical joints on sash and frame                                                                   |  |
| onfiguration:        | A selection of opening casement windows, with fixed panes and top hung windows, open-out French doors |  |
| blour:               | External: Cotswold Green,<br>Internal: Grained White                                                  |  |
| azing Bead:          | 28mm decorative                                                                                       |  |
| ırdware:             | Regal Black Pear Drop Handles & Stays                                                                 |  |