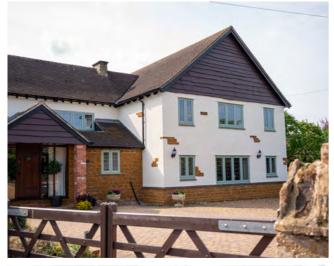

## COLOUR: COTSWOLD GREEN ON GRAINED WHITE

Situated in the quiet village of Hannington in Northamptonshire, this beautiful home sits in with its historic surroundings and buildings of the village.

Windows & Doors, The Way They're Meant To Be

The Residence Collection was chosen to replace the existing windows and doors, with 32 Residence 9 windows in **Cotswold Green and Grained** white internally, plus matching **Residence 9 French doors** enhances this beautiful home. The perfect partner for this home, offering beautiful aesthetics, high performance and low maintenance – all whilst keeping that traditional timber look.