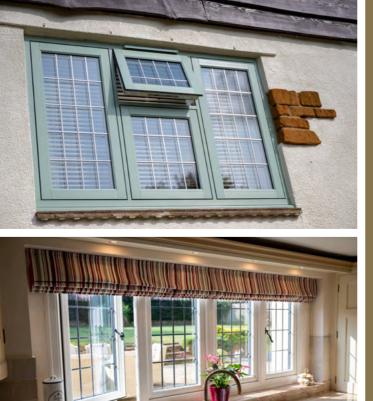

## COLOUR: COTSWOLD GREEN ON GRAINED WHITE

Situated in the quiet village of Hannington in Northamptonshire, this beautiful home sits in with its historic surroundings and buildings of the village.

Windows & Doors, The Way They're Meant To Be

The Residence Collection was chosen to replace the existing windows and doors, with 32 Residence 9 windows in **Cotswold Green and Grained** white internally, plus matching **Residence 9 French doors** enhances this beautiful home. The perfect partner for this home, offering beautiful aesthetics, high performance and low maintenance – all whilst keeping that traditional timber look.

Furthermore, the glass sightlines are perfectly equal providing symmetry and style. The decorative 28mm glazing bead, and antique black pear drop handles and stays finish the stylish interior decor.

The windows add to the appeal of the property, the mechanically *jointed flush* sash exterior with leaded glass is timeless and adds to the traditional look and feel.

| ndows:               | Residence 9                                                                                           |  |
|----------------------|-------------------------------------------------------------------------------------------------------|--|
| anufacturing Method: | Mechanical joints on sash and frame                                                                   |  |
| onfiguration:        | A selection of opening casement windows, with fixed panes and top hung windows, open-out French doors |  |
| blour:               | External: Cotswold Green,<br>Internal: Grained White                                                  |  |
| azing Bead:          | 28mm decorative                                                                                       |  |
| ırdware:             | Regal Black Pear Drop Handles & Stays                                                                 |  |