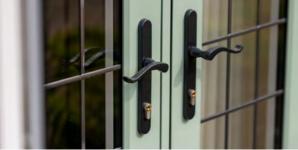

Furthermore, the glass sightlines are perfectly equal providing symmetry and style. The decorative 28mm glazing bead, and antique black pear drop handles and stays finish the stylish interior decor.

The windows add to the appeal of the property, the mechanically *jointed flush* sash exterior with leaded glass is timeless and adds to the traditional look and feel.

| ndows:               | Residence 9                                                                                           |  |
|----------------------|-------------------------------------------------------------------------------------------------------|--|
| anufacturing Method: | Mechanical joints on sash and frame                                                                   |  |
| onfiguration:        | A selection of opening casement windows, with fixed panes and top hung windows, open-out French doors |  |
| blour:               | External: Cotswold Green,<br>Internal: Grained White                                                  |  |
| azing Bead:          | 28mm decorative                                                                                       |  |
| ırdware:             | Regal Black Pear Drop Handles & Stays                                                                 |  |