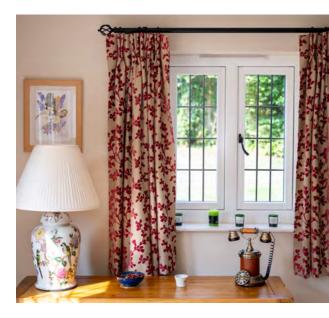

Furthermore, the glass sightlines are perfectly equal providing symmetry and style. The decorative 28mm glazing bead, and antique black pear drop handles and stays finish the stylish interior decor.

The windows add to the appeal of the property, the mechanically *jointed flush* sash exterior with leaded glass is timeless and adds to the traditional look and feel.

| ndows:               | Residence 9                                                                                           |  |
|----------------------|-------------------------------------------------------------------------------------------------------|--|
| anufacturing Method: | Mechanical joints on sash and frame                                                                   |  |
| onfiguration:        | A selection of opening casement windows, with fixed panes and top hung windows, open-out French doors |  |
| blour:               | External: Cotswold Green,<br>Internal: Grained White                                                  |  |
| azing Bead:          | 28mm decorative                                                                                       |  |
| ırdware:             | Regal Black Pear Drop Handles & Stays                                                                 |  |